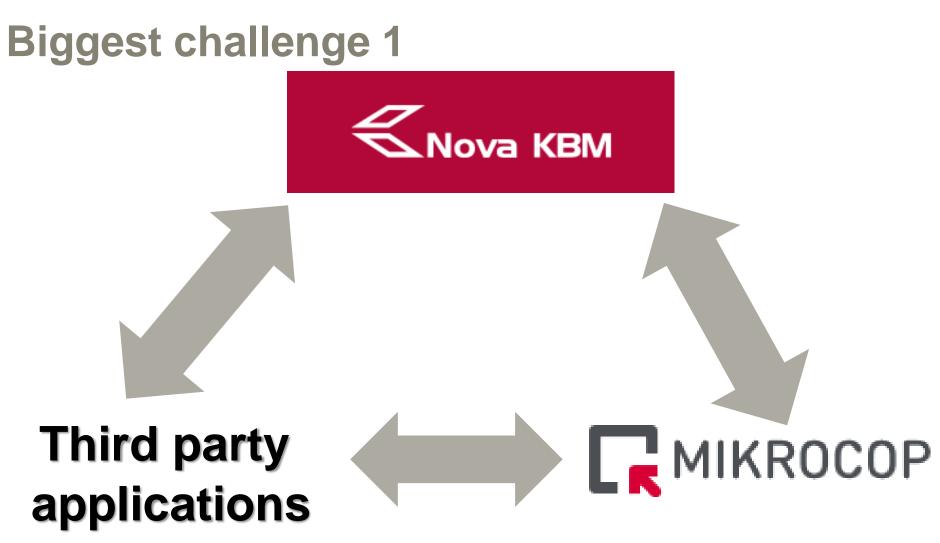

Nova KBM Group

### **Nova KBM //** Implementation Cloud DMS - InDoc Edge





 $\ll$ 

#### **Confidential**



# **Scope of the Project Document classification** Scanning optimization **Contract register** Incoming mails and **Document management** invoices system **Corporate customers Retail customers**

#### **Physical aarchive**

HR - folder

## **Objectives**

Control creation and authentication of documents

Ensure security and safety of documents preventing unauthorized access Manage stored documents that facilitates retrieval when needed

Create the policy for arching old documents and disposing them at the end of their life cycle

Paperless branch environment

### Project team set up









## **Biggest challenge 2**



#### K

## **Optimization of the process**

#### Branch process before GO LIVE



Automatization of processes

Reduction of costs





### **Optimization of the process**



RESULT

#### Branch process after GO LIVE





## PLAN B if no delivery of tablets



## PLAN C if no delivery of tablets and MFDs







 $\ll$ 

#### **Confidential**

## NKBM ECM Environment



#### 

## Today we store average: 20 documents per minute, 7500 per day.









# Hvala za vašo pozornost Q&A?