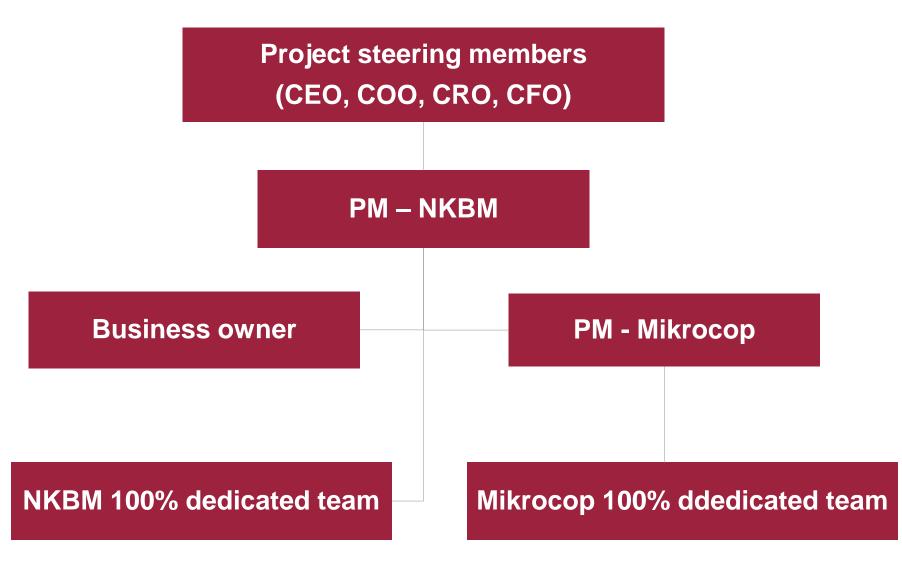

Nova KBM Group

### **Nova KBM //** Implementation Cloud DMS - InDoc Edge





 $\ll$ 

#### **Confidential**



# **Scope of the Project Document classification** Scanning optimization **Contract register** Incoming mails and **Document management** invoices system **Corporate customers Retail customers**

#### **Physical aarchive**

HR - folder

## **Objectives**

Control creation and authentication of documents

Ensure security and safety of documents preventing unauthorized access Manage stored documents that facilitates retrieval when needed

Create the policy for arching old documents and disposing them at the end of their life cycle

Paperless branch environment

### Project team set up









## **Biggest challenge 2**



#### K

## **Optimization of the process**

#### Branch process before GO LIVE



Automatization of processes

Reduction of costs





### **Optimization of the process**



RESULT

#### Branch process after GO LIVE





## PLAN B if no delivery of tablets



## PLAN C if no delivery of tablets and MFDs







 $\ll$ 

#### **Confidential**

## NKBM ECM Environment



#### 

## Today we store average: 20 documents per minute, 7500 per day.









# Hvala za vašo pozornost Q&A?