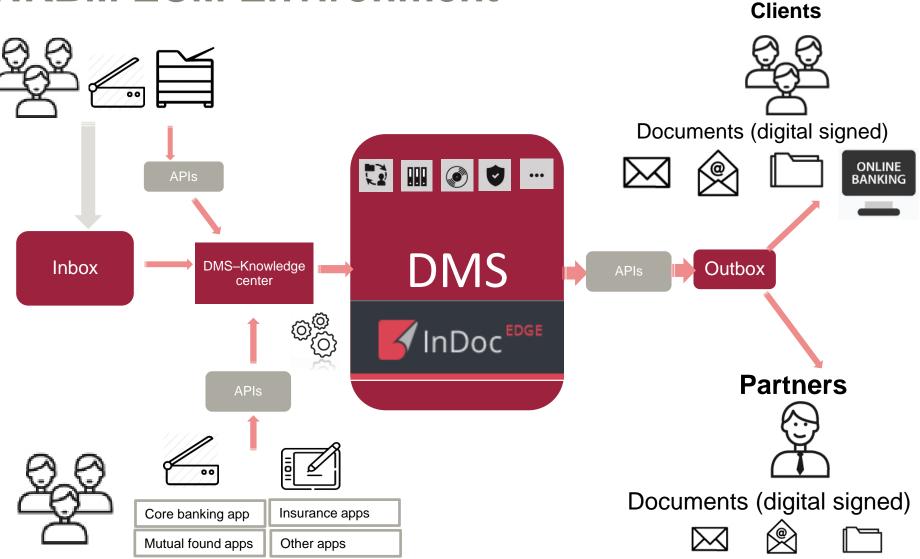

## **Physical aarchive**

HR - folder

## **Objectives**

Control creation and authentication of documents

Ensure security and safety of documents preventing unauthorized access Manage stored documents that facilitates retrieval when needed

Create the policy for arching old documents and disposing them at the end of their life cycle

Paperless branch environment

### Project team set up









## **Biggest challenge 2**



#### K

## **Optimization of the process**

#### Branch process before GO LIVE



Automatization of processes

Reduction of costs





### **Optimization of the process**



RESULT

#### Branch process after GO LIVE





## PLAN B if no delivery of tablets



## PLAN C if no delivery of tablets and MFDs







 $\ll$ 

#### **Confidential**

## NKBM ECM Environment



#### 

## Today we store average: 20 documents per minute, 7500 per day.









# Hvala za vašo pozornost Q&A?