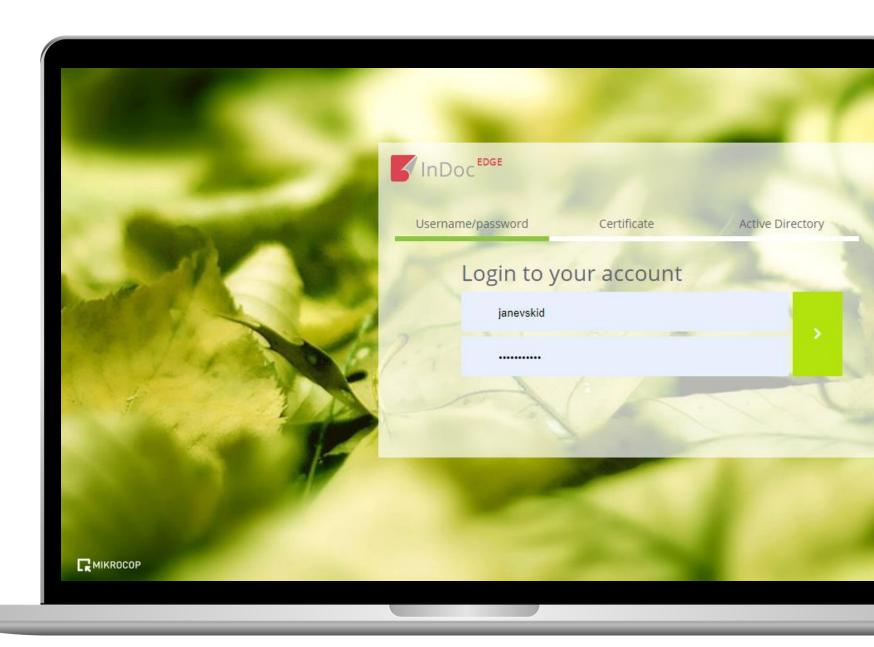

#### Digital Office Login page

|                                        | Digital office    |             |                  |
|----------------------------------------|-------------------|-------------|------------------|
|                                        | Username/password | Certificate | Active Directory |
|                                        | Login to yo       | ur account  | _                |
|                                        | janevskid         |             | <b>&gt;</b>      |
|                                        |                   |             |                  |
| ······································ |                   |             |                  |
|                                        |                   |             |                  |
|                                        |                   |             |                  |
| box                                    |                   |             |                  |
|                                        |                   |             |                  |